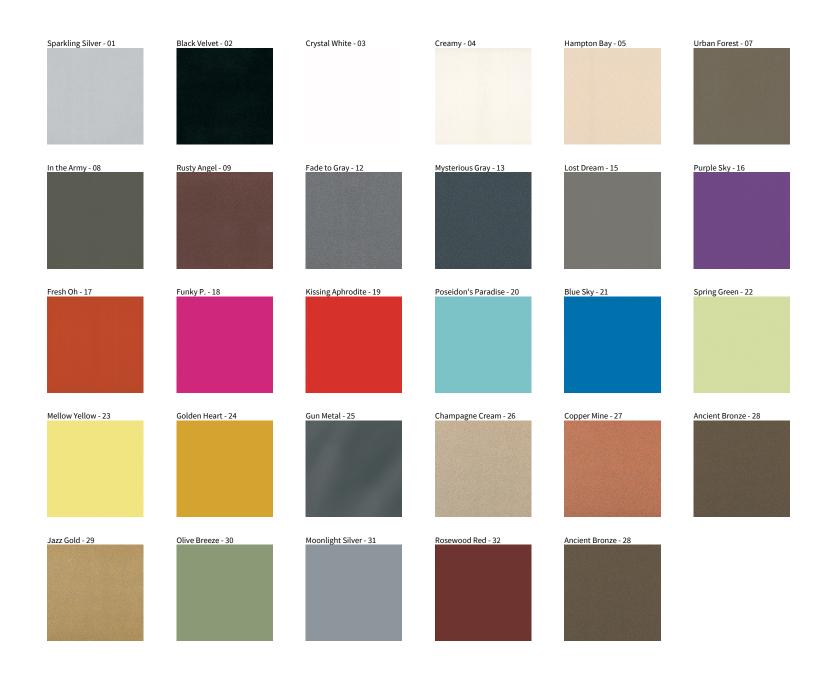

## **BIONIQ ROUND WALLWASH RECESSED**

COLOR FINISH CHART

| PROJECT  |
|----------|
| TYPE     |
| NOTES    |
| QUANTITY |
| DATE     |

**Digital:** Not all screens are calibrated the same, and therefore, colors will appear differently between screens. **Physical:** When texture is involved, there will be variations in color, character and tone within a product series and between product families.

**Gun Metal:** No Gun Metal finish is alike. It combines a mixture of transparent and black color particles which ensures a highly individual effect and no luminaire being identical. **Champagne Cream, Copper Mine, Ancient Bronze + Jazz Gold:** These finishes have slight fading from specific powder coating production. Each luminaire will slightly vary.